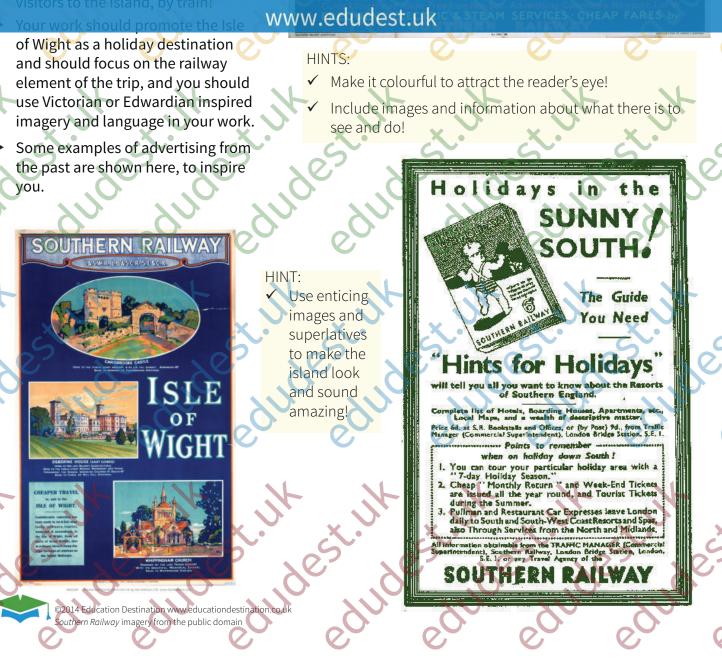

## Can You Design?

Education

Destination

This is a creative task that links to your Isle of Wight Steam Railway trip. At the venue you can see advertising from both Victorian and Edwardian periods represented at the stations and on the trains.

## Your Challenge

 You are working for an advertising agency that must produce a Victorian

10161

**English Crossover** 