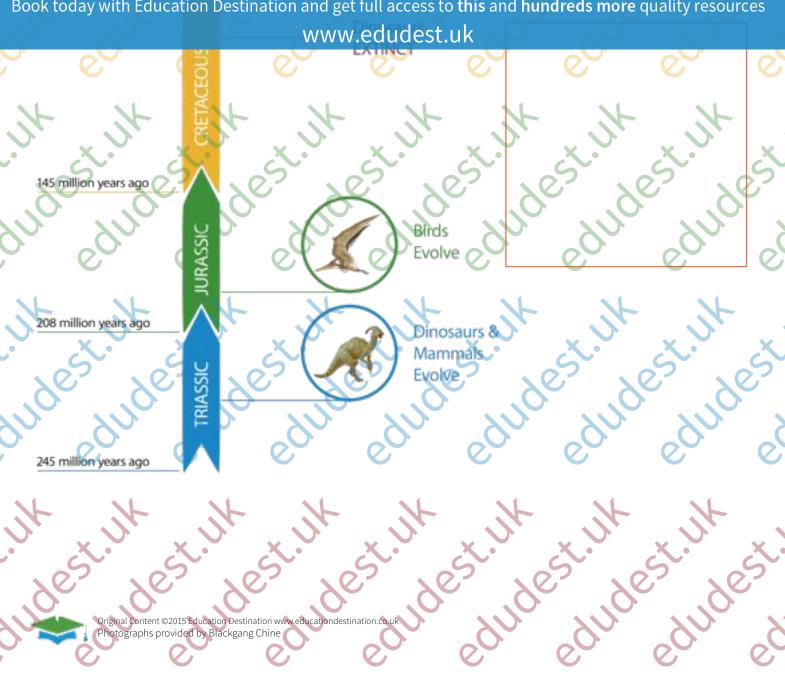

### **Vocabulary**

Jurassic
Cretaceous
paleontologist
extinct
carnivore
herbivore

Draw your chosen dinosaur in the box provided, and draw an arrow to show when it lived.